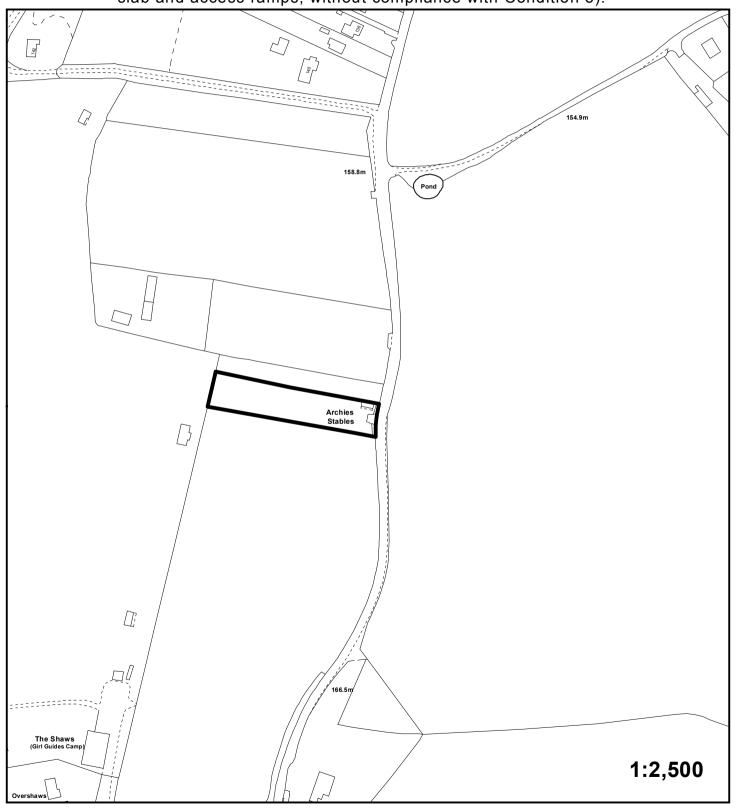

## **AGENDA ITEM 4.4**

Application: DC/17/00655/FULL1

Address: Archies Stables, Cudham Lane North, Sevenoaks

Proposal: Use of land for private Gypsy and Traveller caravan site comprising 1 pitch

accommodating one mobile home and one touring caravan.

(Revision to planning application ref.10/02059/FULL2 allowed at appeal comprising removal of existing mobile home and its replacement with twin mobile home unit in a re-sited position within the site with associated

slab and access ramps, without compliance with Condition 5).

"This plan is provided to identify the location of the site and should not be used to identify the extent of the application site."

© Crown copyright and database rights 2017. Ordnance Survey 100017661.